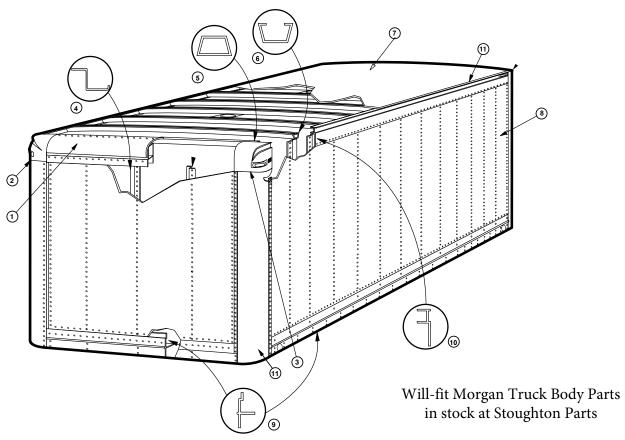

## **PARTS SALES**

Your Make. Your Model. Your Part.<sup>5M</sup>

| Item No. | Description                        | Part#                                          | Notes                   |
|----------|------------------------------------|------------------------------------------------|-------------------------|
| 1        | FRONT TOP RADIUS - ALUM            | MOR-13502 (102" WIDE)                          |                         |
| 2        | CURBSIDE CORNER CAP - PLASTIC      | MOR-6266418 Coming Soon                        | BODIES 2002-<br>PRESENT |
| 3        | ROADSIDE CORNER CAP - PLASTIC      | MOR-6266518 Coming Soon                        |                         |
| 4        | INTERIOR Z-POSTS                   | MOR-6914211 (ALUM) 109"                        |                         |
| 5        | FRONT ROOF BOW - 1" THICK          | MOR-0192403 (96" WIDE) MOR-0194204 (102" WIDE) |                         |
| 6        | INTERMEDIATE ROOF BOW - 1" 28 FT.  | MOR-019033 (96" WIDE); MOR-019034 (102" WIDE)  |                         |
| 7        | 28 FT. ALUM. ROOF SHEET            | 01-07018-027-03                                |                         |
| 8        | ALUM. WHITE SIDE PANELS - 49" WIDE | TP04049096                                     |                         |
| 9        | BOTTOM RAIL                        | MOR-000785 (26')                               |                         |
| 10       | TOP RAIL                           | MOR-15904 (325")                               |                         |
| 11       | CORNER RADIUS-ALUM. C              | MOR-00660 (109" BODY)                          |                         |
|          | WOOD SLATS                         | MOR-0219865                                    |                         |