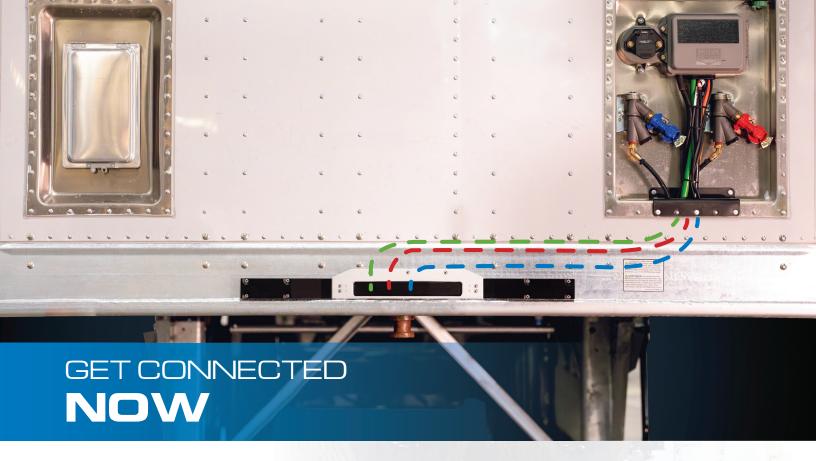

By partnering with Electrans Technologies, a Canadian company who has designed the patent-pending auto coupler solution, Auto Connect automatically connects the air, 7-way electrical and communication lines from the truck to the Stoughton dry van trailer. With Auto Connect, drivers will no longer need to step out of the truck. With a push of a button in the cab, Auto Connect couples the pneumatic airlines, electrical lines and the CAN bus or other communication wiring

required to operate a wide variety of sensors and cameras. In just 7 seconds, all lines are securely connected and fully operational with signals flowing freely in both directions through the Auto Connect system.

An upgraded, patent-pending coupler on Stoughton dry van trailers is designed to accommodate the new Auto Connect™ system. A slot on the front bolster is specifically designed to house the Auto Connect receiver and protect the receiver from damage. It comes complete with 2 airline fittings and an electrical harness to allow for easy connection. The receiver can be installed, connected and ready