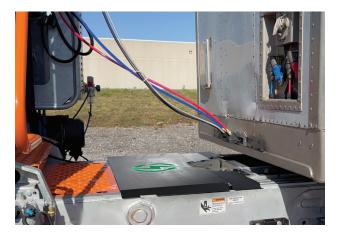

By partnering with Electrans Technologies, a Canadian company who has designed the patent-pending auto coupler solution, Auto Connect automatically connects the air, 7-way electrical and communication lines from the truck to the Stoughton dry van trailer. With Auto Connect, drivers will no longer need to step out of the truck. With a push of a button in the cab, Auto Connect couples the pneumatic airlines, electrical lines and the CAN bus or other communication wiring

required to operate a wide variety of sensors and cameras. In just 7 seconds, all lines are securely connected and fully operational with signals flowing freely in both directions through the Auto Connect system.

An upgraded, patent-pending coupler on Stoughton dry van trailers is designed to accommodate the new Auto Connect™ system. A slot on the front bolster is specifically designed to house the Auto Connect receiver and protect the receiver from damage. It comes complete with 2 airline fittings and an electrical harness to allow for easy connection. The receiver can be installed, connected and ready