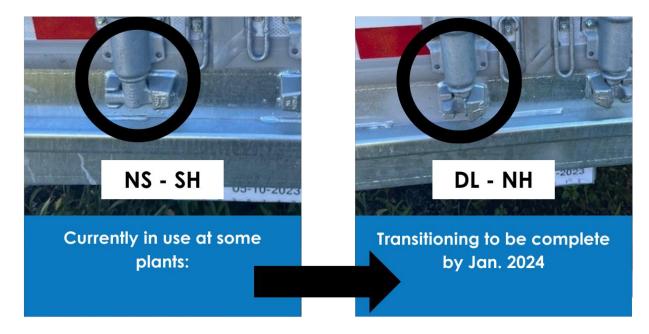

## Subject: Rear Door Lock Rods

Stoughton Trailers is simplifying the door lock rods across our dry van product line. Currently, we have a combination of lock rods styles on our swing door dry vans, using both styles NS-SH and DL-NH. We are implementing a running change to use exclusively DL-NH in the future. By January of 2024 we expect to be fully converted to DL-NH at all of our dry van manufacturing plants. Many customers prefer to the DL-NH style as the design allows for the toe to get a better fit within the keeper, which makes it easier to secure the door in the closed position.