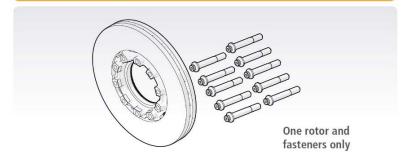

## **P89 Series Air Disc Brake Service Parts**

P89 Plus Brake Rotor Replacement
Part No. 51830036

New P89 **Brake Rotor Replacement Kit** Part No. 51830049

Note: For service parts for P89 INTEGRAL model, see parts manual XL-AM20009PM.

P89 Plus & New P89 Brake Lining Kit Part No. 03057000600

P89 Plus & New P89 Adjuster Cap & Shear Adaptor Part No. 03434381600

# **P89 Series Air Disc Brake Replacement Parts**

| Replacement   | Description                                                                                       | Disc Brake<br>Model | Qty Pe<br>Axle |
|---------------|---------------------------------------------------------------------------------------------------|---------------------|----------------|
| Brake Pad     |                                                                                                   |                     | 72.7           |
| 03057000600   | Brake Pad Set                                                                                     | Both                | 1              |
| Rotor         |                                                                                                   |                     |                |
| 51830049      | Rotor Replacement Kit w/ Hardware                                                                 | New P89             | 2              |
| 51830036      | Rotor Replacement Kit w/ Hardware                                                                 | P89 Plus            | 2              |
| Brake Chamber | <u> </u>                                                                                          | '                   |                |
| 04454115860   | Brake Chamber 16/24 w/o Tubes                                                                     | Varies*             | 2              |
| 04454155760   | Brake Chamber 18/24 w/o Tubes                                                                     | Varies*             | 2              |
| 04454109864   | Brake Chamber 16/24 w/ Tubes                                                                      | Varies*             | 2              |
| 04454109964   | Brake Chamber 18/24 w/ Tubes                                                                      | Varies*             | 2              |
| 2017300000220 | Brake Chamber 18/24 w/ Flexible Tubes                                                             | Varies*             | 2              |
| 48100545      | Flexible Tube Kit*                                                                                | Varies*             | 2              |
| Caliper       |                                                                                                   |                     |                |
| 51830052      | Caliper Kit – LH (Includes Pads and Hardware)                                                     | Both                | 2              |
| 51830053      | Caliper Kit – RH (Includes Pads and Hardware)                                                     | Both                | 2              |
| 03434366000   | Caliper Bolt Kit                                                                                  | Both                | 2              |
| 03434381600   | Adj. Cap / Shear Adapter                                                                          | Both                | 2              |
| Hub           | Auj. Cap / Silear Adapter                                                                         | 1 5001              |                |
| 2073300000710 | Hub Assembly – P Spindle / Short Stud                                                             | New P89             | 2              |
| 2073300000710 | Hub Assembly – P Spindle / Long Stud                                                              | New P89             | 2              |
| 51830051      | Hub Repair Kit – P Spindle                                                                        | New P89             | 2              |
| 04200102300Z  | Bearing Cone – P Spindle                                                                          | New P89             | 4              |
| 01092003100Z  | Seal – Hub / P Spindle                                                                            | New P89             | 2              |
| 2073190000120 | Hub Assembly – Short Stud                                                                         | P89 Plus            | 2              |
| 2073190000120 | Hub Assembly – Snort Stud                                                                         | P89 Plus            | 2              |
| 51830038      |                                                                                                   | P89 Plus            | 2              |
| 2024100000120 | Hub Repair Kit<br>Seal – Hub                                                                      | P89 Plus            | 2              |
|               | 100 (200) DE 100 (201)                                                                            | Pag Plus            |                |
|               | AG Bearing to Conventional Bearing Conversion                                                     | P00 Pl              |                |
| 2073190000090 | Hub Assembly – Short Studs                                                                        | P89 Plus            | 2              |
| 2073190000100 | Hub Assembly – Long Studs                                                                         | P89 Plus            | 2              |
|               | AG Bearing to Conventional Bearing Conversion                                                     | T 800 81            |                |
| 2073190000090 | Hub Assembly – Short Studs                                                                        | P89 Plus            | 2              |
| 2073190000100 | Hub Assembly – Long Studs                                                                         | P89 Plus            | 2              |
| ABS Sensor    |                                                                                                   |                     |                |
| 1022300000020 | ABS Sensor Kit                                                                                    | Both                | 2              |
| Dust Shield   |                                                                                                   |                     |                |
| 1022300000040 | Dust Shield Kit                                                                                   | Both                | 2              |
| Wheel Bolt    |                                                                                                   |                     |                |
| 51830046      | Wheel Bolt Kit – Short P Spindle**                                                                | New P89             | 20             |
| 51830047      | Wheel Bolt Kit – Long P Spindle**                                                                 | New P89             | 20             |
| 2072100000081 | Wheel Stud – Short P Spindle                                                                      | New P89             | 20             |
| 2072100000090 | Wheel Stud – Long P Spindle                                                                       | New P89             | 20             |
| 2074200000190 | Wheel Bolt Kit – Long**                                                                           | P89 Plus            | 20             |
| 2074200000180 | Wheel Bolt Kit – Short**                                                                          | P89 Plus            | 20             |
| 2072100000030 | Wheel Stud – Long                                                                                 | P89 Plus            | 20             |
| 2072100000020 | Wheel Stud – Short                                                                                | P89 Plus            | 20             |
| 04247301201   | Wheel Nut                                                                                         | Both                | 20             |
|               | nt on model and revision, brake chamber may change. Please on<br>1) Wheel Nut and (1) Wheel Stud. | ontact SAF-HOLLAND. |                |