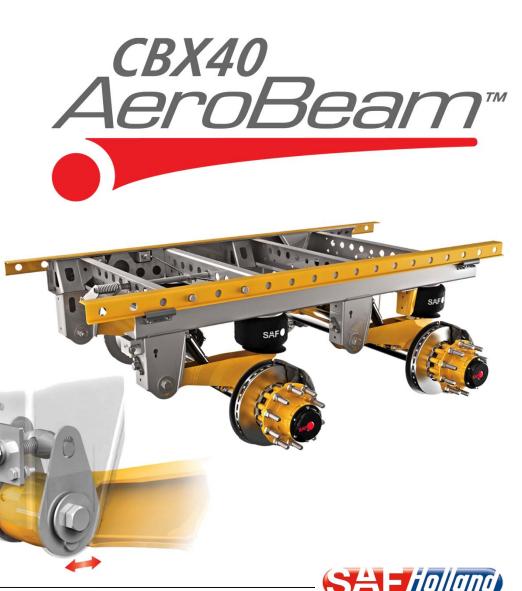

### **CBX40** AeroBeam<sup>™</sup>

## Lighter

- Lightest Weight Air Ride Suspension... Period
- Base Weight = 1267lbs.<sup>1</sup>
- 85 lbs. Lighter than outgoing CBX40 model
- 27 lbs. lighter than closest competitor

<sup>1</sup> Weight includes slider, suspension, taper spindle axles with 16.5-inch x 7.0-inch foundation brakes for a 48-inch wide slider box

## Stronger

- 80ksi Steel Main Frame with (4) Full Height Cross-Members
- 5.75" Diameter x 9mm Thick Friction Welded Axles, 12% Thicker than competitive models improves inside tire life.
- Heat Treated Cast Alloy Steel Trailing Arms

#### **Rust Preventative**

- Black Armour coating provides hot dip galvanized level protection without the added weight/cost of HDG.
- Chemically bonds with metal to form a protective layer impervious to water and caustic anti-icing chemicals.
- 85 lb. weight savings reduces GHG by 1,250 lbs. over 10 years<sup>2</sup>

#### Serviceable

- Patented SwingAlign system makes maintaining axle adjustment fast and convenient.
- Industry standard service components: air springs, shocks, HCV's, and actuators reduces maintenance costs and downtime.

#### Customizable

- Long list of options to suit any application, including:
- Manual or Air Assisted Slide Pin Release
- Dockwalk Solution
- Auto Sensing Lift Axles
- Disc or Drum Brakes
- Parallel or Taper Spindles
- Conventional or Extended Warranty Wheel Ends