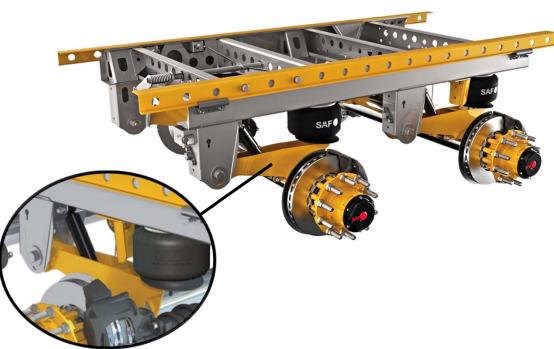

### CBX40 AeroBeam™

## Stronger

- 80ksi Steel Main Frame with (4) Full Height Cross-Members
- 5.75" Diameter x 9mm Thick Friction Welded Axles, 12% Thicker than competitive models improves inside tire life.
- Heat Treated Cast Alloy Steel Trailing Arms