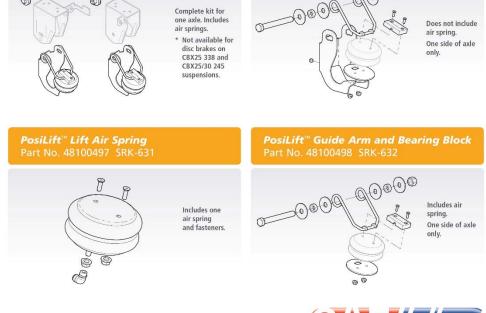

| Capacity ame Brackets ndles  30,000 lbs.* Capacity | PART<br>NUMBER<br>S42EJ0097-9553<br>S42EJ0097-9553<br>S42EJ0101-9553<br>S42EJ0102-9553<br>S42EJ0102-9553 | 71.5" 71.5"  AXLE TRACK 71.5" 71.5" 71.5" 71.5" 71.5"               | 12"  RIDE HEIGHT  14"  16"  18"  19"  14"      | BRAKE<br>TYPE<br>Disc<br>P89 Plus | 90045040<br>SHOCK<br>ABSORBER<br>90044868<br>90044162<br>90045040<br>90045053<br>90044868 | 90549926<br>SHOCK<br>STRAP<br>90549925<br>90549920<br>90549926<br>90550221<br>90549925             | 9055737<br>9055737<br>AIR<br>SPRING<br>9055740<br>9055740<br>9055740<br>9055740<br>9055740<br>9055740 |



## **CBX** PosiLift<sup>™</sup> (Lift Axle Unit) For Use on CBX23, CBX25 & CBX40









## **SAF ULX40 Series**

The lightest weight slider suspension system for dry van and reefer applications – featuring SAF composite spring technology.





# SAF ZF40

Chassis suspension slider for use on container and other I-Beam trailers.





## **Landing Gear – Atlas Enhancements 2019**

#### Important Info - July 2019



#### ATLAS™ Series Landing Gear Product Enhancements

#### Effective: January, 2020

Making one of the best model landing gear series even better!

SAF-HOLLAND® listened to the voice of the customer and enhanced the ATLAS™ Series in multiple areas with design updates and new key components to maximize uptime and deliver longer performance life.

These enhancements are designed to minimize oil/grease leakage at key points, contribute to improved shifting and ease