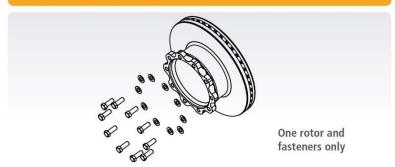

## **P89 Series Air Disc Brake Service Parts**

P89 Plus Brake Rotor Replacement
Part No. 51830036

New P89 **Brake Rotor Replacement Kit** Part No. 51830049

Note: For service parts for P89 INTEGRAL model, see parts manual XL-AM20009PM.

P89 Plus & New P89 Brake Lining Kit Part No. 03057000600

P89 Plus & New P89 Adjuster Cap & Shear Adaptor Part No. 03434381600

# **P89 Series Air Disc Brake Replacement Parts**

| Replacement   | Description                                                                                       | Disc Brake<br>Model | Qty Pe<br>Axle |
|---------------|---------------------------------------------------------------------------------------------------|---------------------|----------------|
| Brake Pad     |                                                                                                   |                     | 72.7           |
| 03057000600   | Brake Pad Set                                                                                     | Both                | 1              |
| Rotor         |                                                                                                   |                     |                |
| 51830049      | Rotor Replacement Kit w/ Hardware                                                                 | New P89             | 2              |
| 51830036      | Rotor Replacement Kit w/ Hardware                                                                 | P89 Plus            | 2              |
| Brake Chamber | <u> </u>                                                                                          | '                   |                |
| 04454115860   | Brake Chamber 16/24 w/o Tubes                                                                     | Varies*             | 2              |
| 04454155760   | Brake Chamber 18/24 w/o Tubes                                                                     | Varies*             | 2              |
| 04454109864   | Brake Chamber 16/24 w/ Tubes                                                                      | Varies*             | 2              |
| 04454109964   | Brake Chamber 18/24 w/ Tubes                                                                      | Varies*             | 2              |
| 2017300000220 | Brake Chamber 18/24 w/ Flexible Tubes                                                             | Varies*             | 2              |
| 48100545      | Flexible Tube Kit*                                                                                | Varies*             | 2              |
| Caliper       |                                                                                                   |                     |                |
| 51830052      | Caliper Kit – LH (Includes Pads and Hardware)                                                     | Both                | 2              |
| 51830053      | Caliper Kit – RH (Includes Pads and Hardware)                                                     | Both                | 2              |
| 03434366000   | Caliper Bolt Kit                                                                                  | Both                | 2              |
| 03434381600   | Adj. Cap / Shear Adapter                                                                          | Both                | 2              |
| Hub           | Auj. Cap / Silear Adapter                                                                         | 1 5001              |                |
| 2073300000710 | Hub Assembly – P Spindle / Short Stud                                                             | New P89             | 2              |
| 2073300000710 | Hub Assembly – P Spindle / Long Stud                                                              | New P89             | 2              |
| 51830051      | Hub Repair Kit – P Spindle                                                                        | New P89             | 2              |
| 04200102300Z  | Bearing Cone – P Spindle                                                                          | New P89             | 4              |
| 01092003100Z  | Seal – Hub / P Spindle                                                                            | New P89             | 2              |
| 2073190000120 | Hub Assembly – Short Stud                                                                         | P89 Plus            | 2              |
| 2073190000120 | Hub Assembly – Snort Stud                                                                         | P89 Plus            | 2              |
| 51830038      |                                                                                                   | P89 Plus            | 2              |
| 2024100000120 | Hub Repair Kit<br>Seal – Hub                                                                      | P89 Plus            | 2              |
|               | 100 (200) DE 100 (201)                                                                            | Pag Plus            |                |
|               | AG Bearing to Conventional Bearing Conversion                                                     | P00 Pl              |                |
| 2073190000090 | Hub Assembly – Short Studs                                                                        | P89 Plus            | 2              |
| 2073190000100 | Hub Assembly – Long Studs                                                                         | P89 Plus            | 2              |
|               | AG Bearing to Conventional Bearing Conversion                                                     | T 800 81            |                |
| 2073190000090 | Hub Assembly – Short Studs                                                                        | P89 Plus            | 2              |
| 2073190000100 | Hub Assembly – Long Studs                                                                         | P89 Plus            | 2              |
| ABS Sensor    |                                                                                                   |                     |                |
| 1022300000020 | ABS Sensor Kit                                                                                    | Both                | 2              |
| Dust Shield   |                                                                                                   |                     |                |
| 1022300000040 | Dust Shield Kit                                                                                   | Both                | 2              |
| Wheel Bolt    |                                                                                                   |                     |                |
| 51830046      | Wheel Bolt Kit – Short P Spindle**                                                                | New P89             | 20             |
| 51830047      | Wheel Bolt Kit – Long P Spindle**                                                                 | New P89             | 20             |
| 2072100000081 | Wheel Stud – Short P Spindle                                                                      | New P89             | 20             |
| 2072100000090 | Wheel Stud – Long P Spindle                                                                       | New P89             | 20             |
| 2074200000190 | Wheel Bolt Kit – Long**                                                                           | P89 Plus            | 20             |
| 2074200000180 | Wheel Bolt Kit – Short**                                                                          | P89 Plus            | 20             |
| 2072100000030 | Wheel Stud – Long                                                                                 | P89 Plus            | 20             |
| 2072100000020 | Wheel Stud – Short                                                                                | P89 Plus            | 20             |
| 04247301201   | Wheel Nut                                                                                         | Both                | 20             |
|               | nt on model and revision, brake chamber may change. Please on<br>1) Wheel Nut and (1) Wheel Stud. | ontact SAF-HOLLAND. |                |