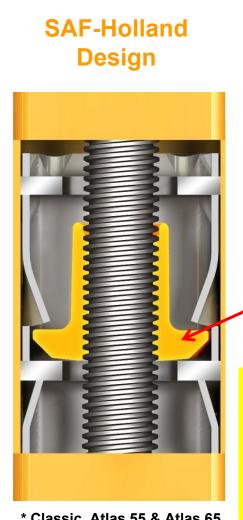

Jackshaft Bushings to reduce leaking
- New Shift-Lock Bushing for improved shifting and shaft support
- Oouble Lip Shaft Seals instead of Single Lip Shaft Seals to reduce leaking
- 7 3/8" Thick Top Cap Gasket with taller Cover Cap to reduce leaks and water ingestion



- 1 Updated Gear Box and Gear Drive Train Design
- 2 Rubber Gearbox Gasket to reduce grease/oil leaks
- 6 HOLLAND® True Lube™ Grease formulated specifically to not prematurely harden or to leak
- Mew Jackshaft Bushings to reduce leaking
- New Shift-Lock Bushing for improved shifting and shaft support
- 6 Double Lip Shaft Seals instead of Single Lip Shaft Seals to reduce leaking
- 3/8" Thick Top Cap Gasket with taller Cover Cap to reduce leaks and water ingestion



# **Side Load - Strength**

## Floating Nut Technology\*









SAF-HOLLAND

#DrivingInnovation

# Introducing





## **Built for the Real World**

Knurled Brass Fittings that can be removed by hand Special check valve arrangement that prevents tire leak downs while still permitting inflate / HPR functionality Heavy Duty Hubcap with built in **Braded Stainless Steel Tire Hoses** Fins to Protect Tire Hose Connections

25 SAF-HOLLAND #DrivingInnovation

# **Heavy Duty Rotary Union**

- In-Spindle Design provide maximum protection
- High Temp PTFE Flex Shaft
- Polished Stainless Steel rotating shaft
- Long Life Bronze Main Bearing
- Double-Lipped Radial Seals
- Field Proven Design





#### **Control Box**

- Impact Resistant Enclosure with Easy Access Hinged Door Assembly
- Long Life Pressure Regulator and Solenoid Components
- Low Pressure Switch