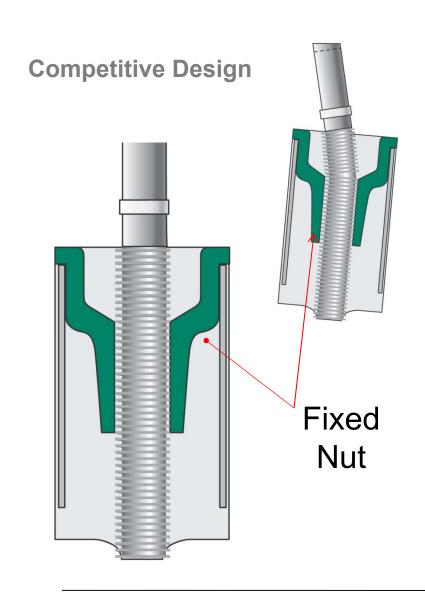

#### Serviceable

- Patented SwingAlign system makes maintaining axle adjustment fast and convenient.
- Industry standard service components: air springs, shocks, HCV's, and actuators reduces maintenance costs and downtime.