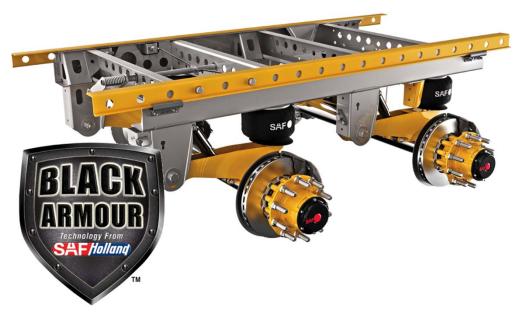

#### CBX40 AeroBeam™

#### **Rust Preventative**

- Black Armour coating provides hot dip galvanized level protection without the added weight/cost of HDG.
- Chemically bonds with metal to form a protective layer impervious to water and caustic anti-icing chemicals.
- 85 lb. weight savings reduces GHG by 1,250 lbs. over 10 years<sup>2</sup>