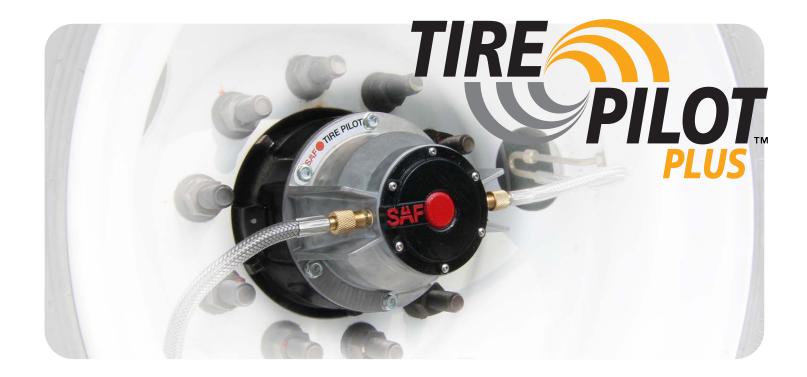

Bushing for improved shifting and shaft support
- Oouble Lip Shaft Seals instead of Single Lip Shaft Seals to reduce leaking
- 7 3/8" Thick Top Cap Gasket with taller Cover Cap to reduce leaks and water ingestion



- 1 Updated Gear Box and Gear Drive Train Design
- 2 Rubber Gearbox Gasket to reduce grease/oil leaks
- 6 HOLLAND® True Lube™ Grease formulated specifically to not prematurely harden or to leak
- Mew Jackshaft Bushings to reduce leaking
- New Shift-Lock Bushing for improved shifting and shaft support
- 6 Double Lip Shaft Seals instead of Single Lip Shaft Seals to reduce leaking
- 3/8" Thick Top Cap Gasket with taller Cover Cap to reduce leaks and water ingestion



# **Side Load - Strength**

## Floating Nut Technology\*









SAF-HOLLAND

#DrivingInnovation

# Introducing





## **Built for the Real World**

Knurled Brass Fittings that can be removed by hand Special check valve arrangement that prevents tire leak downs while still permitting inflate / HPR functionality Heavy Duty Hubcap with built in **Braded Stainless Steel Tire Hoses** Fins to Protect Tire Hose Connections

25 SAF-HOLLAND #DrivingInnovation

# **Heavy Duty Rotary Union**

- In-Spindle Design provide maximum protection
- High Temp PTFE Flex Shaft
- Polished Stainless Steel rotating shaft
- Long Life Bronze Main Bearing
- Double-Lipped Radial Seals
- Field Proven Design





#### **Control Box**

- Impact Resistant Enclosure with Easy Access Hinged Door Assembly
- Long Life Pressure Regulator and Solenoid Components
- Low Pressure Switch Protects
   System Against Leak Down
- Multiple Power