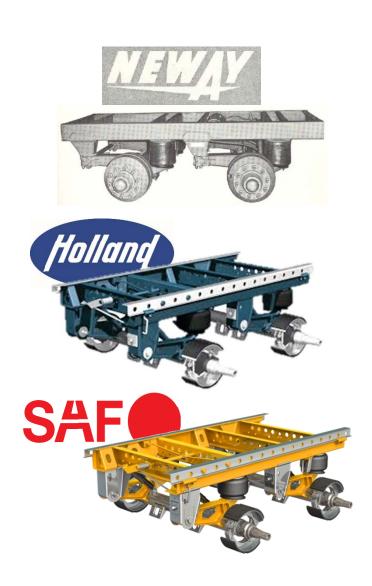

# **Air Ride Trailer Suspensions**

- SAF-HOLLAND is a pioneer in the trailer air ride market.
- First offered in the 1960's, our **Neway branded products became** the first commercial successful air-ride suspensions for trailers.
- SAF-HOLLAND continues to lead this segment with innovations centered around maximizing fleet safety and efficiency.

# Introducing the Next Generation SAF-HOLLAND **Air Suspensions**

We are proud to continue this legacy with our newest air suspension product line.