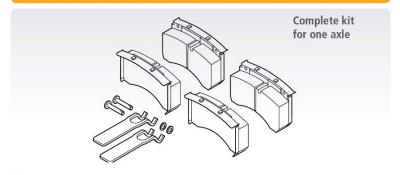

# **P89 Series Air Disc Brake Replacement Parts**

| Replacement   | Description                                                                                       | Disc Brake<br>Model | Qty Pe<br>Axle |
|---------------|---------------------------------------------------------------------------------------------------|---------------------|----------------|
| Brake Pad     |                                                                                                   |                     | 72.7           |
| 03057000600   | Brake Pad Set                                                                                     | Both                | 1              |
| Rotor         |                                                                                                   |                     |                |
| 51830049      | Rotor Replacement Kit w/ Hardware                                                                 | New P89             | 2              |
| 51830036      | Rotor Replacement Kit w/ Hardware                                                                 | P89 Plus            | 2              |
| Brake Chamber | <u> </u>                                                                                          | '                   |                |
| 04454115860   | Brake Chamber 16/24 w/o Tubes                                                                     | Varies*             | 2              |
| 04454155760   | Brake Chamber 18/24 w/o Tubes                                                                     | Varies*             | 2              |
| 04454109864   | Brake Chamber 16/24 w/ Tubes                                                                      | Varies*             | 2              |
| 04454109964   | Brake Chamber 18/24 w/ Tubes                                                                      | Varies*             | 2              |
| 2017300000220 | Brake Chamber 18/24 w/ Flexible Tubes                                                             | Varies*             | 2              |
| 48100545      | Flexible Tube Kit*                                                                                | Varies*             | 2              |
| Caliper       |                                                                                                   |                     |                |
| 51830052      | Caliper Kit – LH (Includes Pads and Hardware)                                                     | Both                | 2              |
| 51830053      | Caliper Kit – RH (Includes Pads and Hardware)                                                     | Both                | 2              |
| 03434366000   | Caliper Bolt Kit                                                                                  | Both                | 2              |
| 03434381600   | Adj. Cap / Shear Adapter                                                                          | Both                | 2              |
| Hub           | Auj. Cap / Silear Adapter                                                                         | 1 5001              |                |
| 2073300000710 | Hub Assembly – P Spindle / Short Stud                                                             | New P89             | 2              |
| 2073300000710 | Hub Assembly – P Spindle / Long Stud                                                              | New P89             | 2              |
| 51830051      | Hub Repair Kit – P Spindle                                                                        | New P89             | 2              |
| 04200102300Z  | Bearing Cone – P Spindle                                                                          | New P89             | 4              |
| 01092003100Z  | Seal – Hub / P Spindle                                                                            | New P89             | 2              |
| 2073190000120 | Hub Assembly – Short Stud                                                                         | P89 Plus            | 2              |
| 2073190000120 | Hub Assembly – Snort Stud                                                                         | P89 Plus            | 2              |
| 51830038      |                                                                                                   | P89 Plus            | 2              |
| 2024100000120 | Hub Repair Kit<br>Seal – Hub                                                                      | P89 Plus            | 2              |
|               | 100 (200) DE 100 (201)                                                                            | Pag Plus            |                |
|               | AG Bearing to Conventional Bearing Conversion                                                     | P00 Pl              |                |
| 2073190000090 | Hub Assembly – Short Studs                                                                        | P89 Plus            | 2              |
| 2073190000100 | Hub Assembly – Long Studs                                                                         | P89 Plus            | 2              |
|               | AG Bearing to Conventional Bearing Conversion                                                     | T 800 81            |                |
| 2073190000090 | Hub Assembly – Short Studs                                                                        | P89 Plus            | 2              |
| 2073190000100 | Hub Assembly – Long Studs                                                                         | P89 Plus            | 2              |
| ABS Sensor    |                                                                                                   |                     |                |
| 1022300000020 | ABS Sensor Kit                                                                                    | Both                | 2              |
| Dust Shield   |                                                                                                   |                     |                |
| 1022300000040 | Dust Shield Kit                                                                                   | Both                | 2              |
| Wheel Bolt    |                                                                                                   |                     |                |
| 51830046      | Wheel Bolt Kit – Short P Spindle**                                                                | New P89             | 20             |
| 51830047      | Wheel Bolt Kit – Long P Spindle**                                                                 | New P89             | 20             |
| 2072100000081 | Wheel Stud – Short P Spindle                                                                      | New P89             | 20             |
| 2072100000090 | Wheel Stud – Long P Spindle                                                                       | New P89             | 20             |
| 2074200000190 | Wheel Bolt Kit – Long**                                                                           | P89 Plus            | 20             |
| 2074200000180 | Wheel Bolt Kit – Short**                                                                          | P89 Plus            | 20             |
| 2072100000030 | Wheel Stud – Long                                                                                 | P89 Plus            | 20             |
| 2072100000020 | Wheel Stud – Short                                                                                | P89 Plus            | 20             |
| 04247301201   | Wheel Nut                                                                                         | Both                | 20             |
|               | nt on model and revision, brake chamber may change. Please on<br>1) Wheel Nut and (1) Wheel Stud. | ontact SAF-HOLLAND. |                |