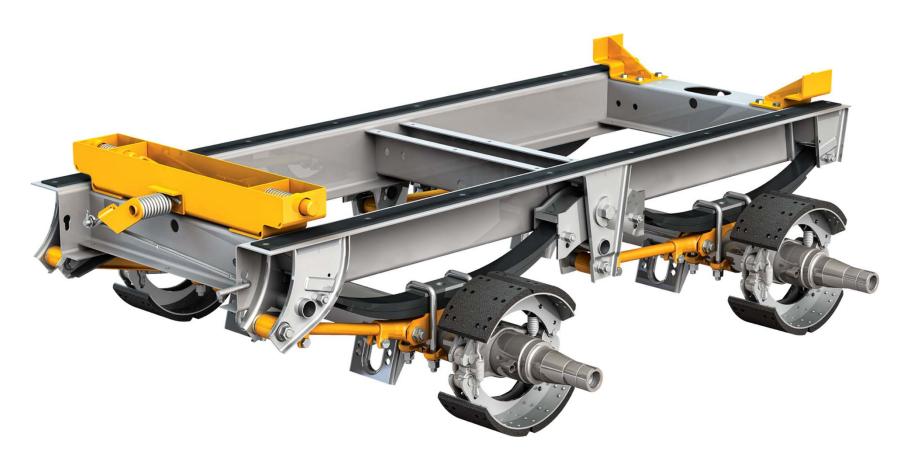

### **CBX40** AeroBeam<sup>™</sup>

## Lighter

- Lightest Weight Air Ride Suspension... Period
- Base Weight = 1267lbs.<sup>1</sup>
- 85 lbs. Lighter than outgoing CBX40 model
- 27 lbs. lighter than closest competitor

<sup>1</sup> Weight includes slider, suspension, taper spindle axles with 16.5-inch x 7.0-inch foundation brakes for a 48-inch wide slider box

## Stronger

- 80ksi Steel Main Frame with (4) Full Height Cross-Members
- 5.75" Diameter x 9mm Thick Friction Welded Axles, 12% Thicker than competitive models improves inside tire life.
- Heat Treated Cast Alloy Steel Trailing Arms

#### **Rust Preventative**

- Black Armour coating provides hot dip galvanized level protection without the added weight/cost of HDG.
- Chemically bonds with metal to form a protective layer impervious to water and caustic anti-icing chemicals.
- 85 lb. weight savings reduces GHG by 1,250 lbs. over 10 years<sup>2</sup>

#### Serviceable

- Patented SwingAlign system makes maintaining axle adjustment fast and convenient.
- Industry standard service components: air springs, shocks, HCV's, and actuators reduces maintenance costs and downtime.

#### Customizable

- Long list of options to suit any application, including:
- Manual or Air Assisted Slide Pin Release
- Dockwalk Solution
- Auto Sensing Lift Axles
- Disc or Drum Brakes
- Parallel or Taper Spindles
- Conventional or Extended Warranty Wheel Ends