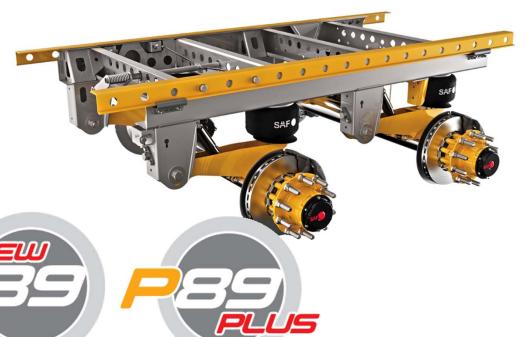

## **CBX40** AeroBeam<sup>™</sup>

- P89 Series Air Disc Brakes
  - New P89
    - 5 Year Warranty
    - Leading the conversion of the trailer market to ADB's
  - P89 Plus
    - 7 Year Warranty
    - Maintenance Free Bearing System
    - Premium Package

### **P89 Series Air Disc Brakes**