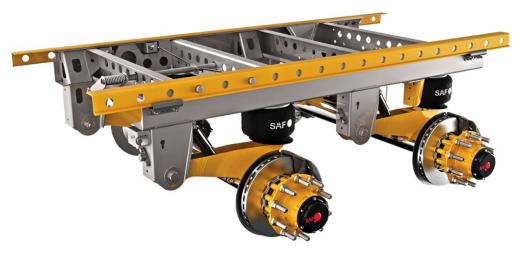

### **CBX40** AeroBeam<sup>™</sup>

## Lighter

- Lightest Weight Air Ride Suspension... Period
- Base Weight = 1267lbs.<sup>1</sup>
- 85 lbs. Lighter than outgoing CBX40 model
- 27 lbs. lighter than closest competitor

<sup>1</sup> Weight includes slider, suspension, taper spindle axles with 16.5-inch x 7.0-inch foundation brakes for a 48-inch wide slider box