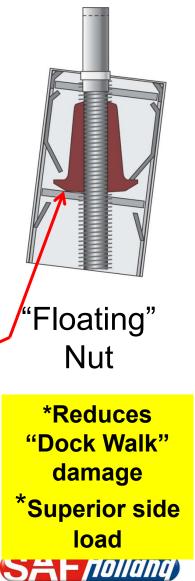

shaft Bushings to reduce leaking
- New Shift-Lock Bushing for improved shifting and shaft support
- Oouble Lip Shaft Seals instead of Single Lip Shaft Seals to reduce leaking
- 7 3/8" Thick Top Cap Gasket with taller Cover Cap to reduce leaks and water ingestion



- 1 Updated Gear Box and Gear Drive Train Design
- 2 Rubber Gearbox Gasket to reduce grease/oil leaks
- 6 HOLLAND® True Lube™ Grease formulated specifically to not prematurely harden or to leak
- Mew Jackshaft Bushings to reduce leaking
- New Shift-Lock Bushing for improved shifting and shaft support
- 6 Double Lip Shaft Seals instead of Single Lip Shaft Seals to reduce leaking
- 3/8" Thick Top Cap Gasket with taller Cover Cap to reduce leaks and water ingestion



# **Side Load - Strength**

## Floating Nut Technology\*









SAF-HOLLAND

#DrivingInnovation

# Introducing





## **Built for the Real World**

Knurled Brass Fittings that can be removed by hand Special check valve arrangement that prevents tire leak downs while still permitting inflate / HPR functionality Heavy Duty Hubcap with built in **Braded Stainless Steel Tire Hoses** Fins to Protect Tire Hose Connections

25 SAF-HOLLAND #DrivingInnovation

# **Heavy Duty Rotary Union**

- In-Spindle Design provide maximum protection
- High Temp PTFE Flex Shaft
- Polished Stainless Steel rotating shaft
- Long Life Bronze Main Bearing
- Double-Lipped Radial Seals
- Field Proven Design





#### **Control Box**

- Impact Resistant Enclosure with Easy Access Hinged Door Assembly
- Long Life Pressure Regulator and Solenoid Components
- Low Pressure Switch Pro