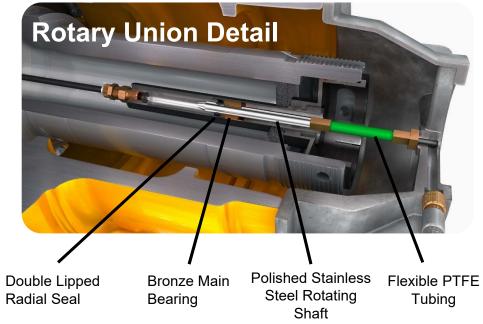

s to reduce leaking
- 3/8" Thick Top Cap Gasket with taller Cover Cap to reduce leaks and water ingestion



# **Side Load - Strength**

## Floating Nut Technology\*









SAF-HOLLAND

#DrivingInnovation

# Introducing





## **Built for the Real World**

Knurled Brass Fittings that can be removed by hand Special check valve arrangement that prevents tire leak downs while still permitting inflate / HPR functionality Heavy Duty Hubcap with built in **Braded Stainless Steel Tire Hoses** Fins to Protect Tire Hose Connections

25 SAF-HOLLAND #DrivingInnovation

# **Heavy Duty Rotary Union**

- In-Spindle Design provide maximum protection
- High Temp PTFE Flex Shaft
- Polished Stainless Steel rotating shaft
- Long Life Bronze Main Bearing
- Double-Lipped Radial Seals
- Field Proven Design





#### **Control Box**

- Impact Resistant Enclosure with Easy Access Hinged Door Assembly
- Long Life Pressure Regulator and Solenoid Components
- Low Pressure Switch Protects
   System Against Leak Down
- Multiple Power Connector Options to Facilitate Easy OEM installation
- Quarter Turn Valve Quickly Isolates System for Service







# **Indicator Light**

- Illuminates when tire pressure falls 20psi below set point
- Fliminates needless driver notifications
- Light only illuminates when immediate action is required





# Introducing







Steve Kollins
Territory Sales Representative

Mobile: 612.387.4051

Steve.Kollins@safholland.com

#### SAF-HOLLAND AFTERMARKET INSIDE SALES

1-800-876-3929

EMAIL: amsales@safholland.com

safhollandoriginalparts.com

# THANK YOU