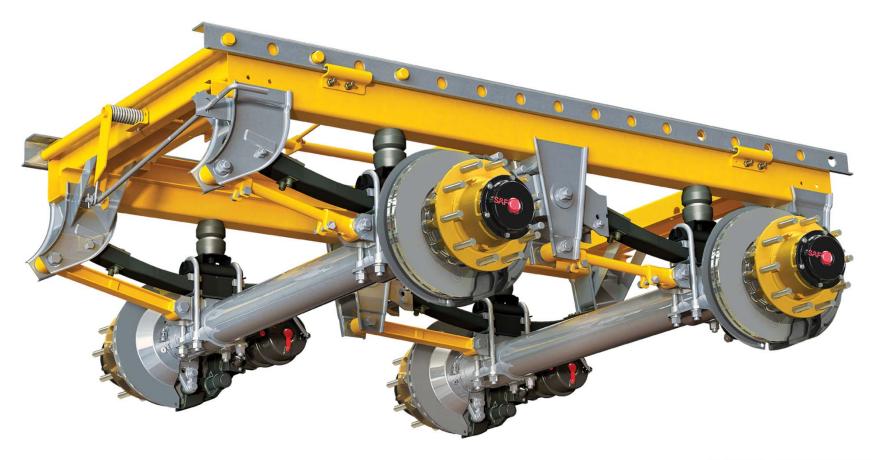

### **CBX40** AeroBeam<sup>™</sup>

## Lighter

- Lightest Weight Air Ride Suspension... Period
- Base Weight = 1267lbs.<sup>1</sup>
- 85 lbs. Lighter than outgoing CBX40 model
- 27 lbs. lighter than closest competitor

<sup>1</sup> Weight includes slider, suspension, taper spindle axles with 16.5-inch x 7.0-inch foundation brakes for a 48-inch wide slider box

## Stronger

- 80ksi Steel Main Frame with (4) Full Height Cross-Members
- 5.75" Diameter x 9mm Thick Friction Welded Axles, 12% Thicker than competitive models improves inside tire life.
- Heat Treated Cast Alloy Steel Trailing Arms

#### **Rust Preventative**

- Black Armour coating provides hot dip galvanized level protection without the added weight/cost of HDG.
- Chemically bonds with metal to form a protective layer impervious to water and caustic anti-icing chemicals.
- 85 lb. weight savings reduces GHG by 1,250 lbs. over 10 years<sup>2</sup>

#### Serviceable

- Patented SwingAlign system makes maintaining axle adjustment fast and convenient.
- Industry standard service components: air springs, shocks, HCV's, and actuators reduces maintenance costs and downtime.

#### Customizable

- Long list of options to suit any application, including:
- Manual or Air Assisted Slide Pin Release
- Dockwalk Solution
- Auto Sensing Lift Axles
- Disc or Drum Brakes
- Parallel or Taper Spindles
- Conventional or Extended Warranty Wheel Ends