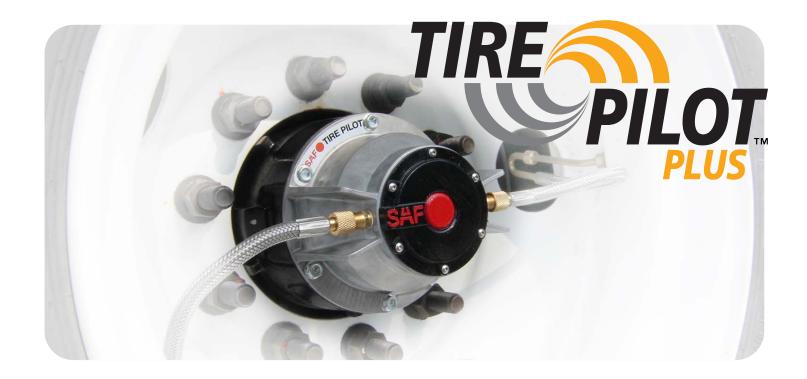

#DrivingInnovation

# **Heavy Duty Rotary Union**

- In-Spindle Design provide maximum protection
- High Temp PTFE Flex Shaft
- Polished Stainless Steel rotating shaft
- Long Life Bronze Main Bearing
- Double-Lipped Radial Seals
- Field Proven Design





#### **Control Box**

- Impact Resistant Enclosure with Easy Access Hinged Door Assembly
- Long Life Pressure Regulator and Solenoid Components
- Low Pressure Switch Protects
   System Against Leak Down
- Multiple Power Connector Options to Facilitate Easy OEM installation
- Quarter Turn Valve Quickly Isolates System for Service







# **Indicator Light**

- Illuminates when tire pressure falls 20psi below set point
- Fliminates needless driver notifications
- Light only illuminates when immediate action is required





# Introducing







Steve Kollins
Territory Sales Representative

Mobile: 612.387.4051

Steve.Kollins@safholland.com

#### SAF-HOLLAND AFTERMARKET INSIDE SALES

1-800-876-3929

EMAIL: amsales@safholland.com

safhollandoriginalparts.com

# THANK YOU