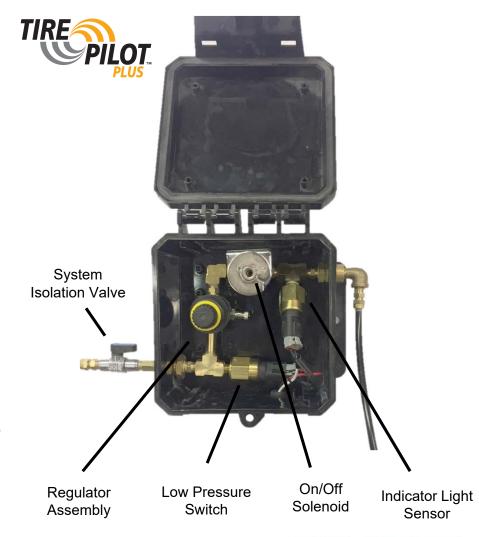

gement that prevents tire leak downs while still permitting inflate / HPR functionality Heavy Duty Hubcap with built in **Braded Stainless Steel Tire Hoses** Fins to Protect Tire Hose Connections

25 SAF-HOLLAND #DrivingInnovation

# **Heavy Duty Rotary Union**

- In-Spindle Design provide maximum protection
- High Temp PTFE Flex Shaft
- Polished Stainless Steel rotating shaft
- Long Life Bronze Main Bearing
- Double-Lipped Radial Seals
- Field Proven Design





#### **Control Box**

- Impact Resistant Enclosure with Easy Access Hinged Door Assembly
- Long Life Pressure Regulator and Solenoid Components
- Low Pressure Switch Protects
   System Against Leak Down
- Multiple Power Connector Options to Facilitate Easy OEM installation
- Quarter Turn Valve Quickly Isolates System for Service







# **Indicator Light**

- Illuminates when tire pressure falls 20psi below set point
- Fliminates needless driver notifications
- Light only illuminates when immediate action is required





# Introducing







Steve Kollins
Territory Sales Representative

Mobile: 612.387.4051

Steve.Kollins@safholland.com

#### SAF-HOLLAND AFTERMARKET INSIDE SALES

1-800-876-3929

EMAIL: amsales@safholland.com

safhollandoriginalparts.com

# THANK YOU