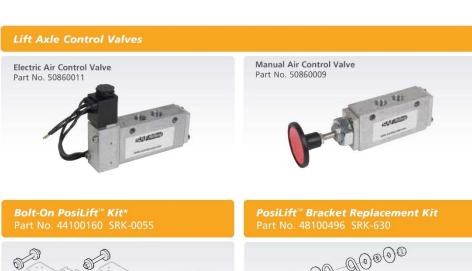

| Capacity ame Brackets ndles  30,000 lbs.* Capacity | PART<br>NUMBER<br>S42EJ0097-9553<br>S42EJ0097-9553<br>S42EJ0101-9553<br>S42EJ0102-9553<br>S42EJ0102-9553 | 71.5" 71.5"  AXLE TRACK 71.5" 71.5" 71.5" 71.5" 71.5"               | 12"  RIDE HEIGHT  14"  16"  18"  19"  14"      | BRAKE<br>TYPE<br>Disc<br>P89 Plus | 90045040<br>SHOCK<br>ABSORBER<br>90044868<br>90044162<br>90045040<br>90045053<br>90044868 | 90549926<br>SHOCK<br>STRAP<br>90549925<br>90549920<br>90549926<br>90550221<br>90549925             | 9055737<br>9055737<br>AIR<br>SPRING<br>9055740<br>9055740<br>9055740<br>9055740<br>9055740<br>9055740 |



## **CBX** PosiLift<sup>™</sup> (Lift Axle Unit) For Use on CBX23, CBX25 & CBX40









## **SAF ULX40 Series**

The lightest weight slider suspension system for dry van and reefer applications – featuring SAF composite spring technology.





# SAF ZF40

Chassis suspension slider for use on container and other I-Beam trailers.





## **Landing Gear – Atlas Enhancements 2019**

#### Important Info - July 2019



#### ATLAS™ Series Landing Gear Product Enhancements

#### Effective: January, 2020

Making one of the best model landing gear series even better!

SAF-HOLLAND® listened to the voice of the customer and enhanced the ATLAS™ Series in multiple areas with design updates and new key components to maximize uptime and deliver longer performance life.

These enhancements are designed to minimize oil/grease leakage at key points, contribute to improved shifting and eas