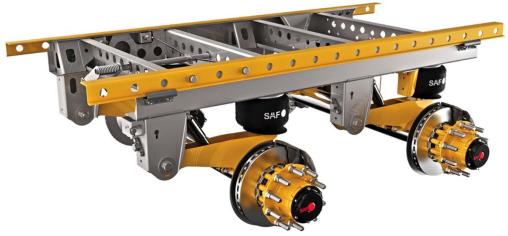

### **CBX40** AeroBeam<sup>™</sup>

## Lighter

- Lightest Weight Air Ride Suspension... Period
- Base Weight = 1267lbs.<sup>1</sup>
- 85 lbs. Lighter than outgoing CBX40 model
- 27 lbs. lighter than closest competitor

<sup>1</sup> Weight includes slider, suspension, taper spindle axles with 16.5-inch x 7.0-inch foundation brakes for a 48-inch wide slider box

## Stronger

- 80ksi Steel Main Frame with (4) Full Height Cross-Members
- 5.75" Diameter x 9mm Thick Friction Welded Axles, 12% Thicker than competitive models improves inside tire life.
- Heat Treated Cast Alloy Steel Trailing Arms

#### **Rust Preventative**

- Black Armour coating provides hot dip galvanized level protection without the added weight/cost of HDG.
- Chemically bonds with metal to form a protective layer impervious to water and caustic anti-icing chemicals.
- 85 lb. weight savings reduces GHG by 1,250 lbs. over 10 years<sup>2</sup>

#### Serviceable

- Patented SwingAlign system makes maintaining axle adjustment fast and convenient.
- Industry standard service components: air springs, shocks, HCV's, and actuators reduces maintenance costs and downtime.

#### Customizable

- Long list of options to suit any application, including:
- Manual or Air Assisted Slide Pin Release
- Dockwalk Solution
- Auto Sensing Lift Axles
- Disc or Drum Brakes
- Parallel or Taper Spindles
- Conventional or Extended Warranty Wheel Ends