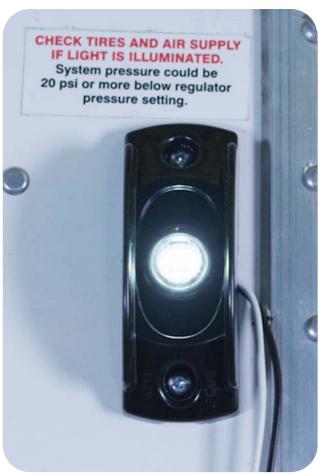

ns

25 SAF-HOLLAND #DrivingInnovation

# **Heavy Duty Rotary Union**

- In-Spindle Design provide maximum protection
- High Temp PTFE Flex Shaft
- Polished Stainless Steel rotating shaft
- Long Life Bronze Main Bearing
- Double-Lipped Radial Seals
- Field Proven Design





#### **Control Box**

- Impact Resistant Enclosure with Easy Access Hinged Door Assembly
- Long Life Pressure Regulator and Solenoid Components
- Low Pressure Switch Protects
   System Against Leak Down
- Multiple Power Connector Options to Facilitate Easy OEM installation
- Quarter Turn Valve Quickly Isolates System for Service







# **Indicator Light**

- Illuminates when tire pressure falls 20psi below set point
- Fliminates needless driver notifications
- Light only illuminates when immediate action is required





# Introducing







Steve Kollins
Territory Sales Representative

Mobile: 612.387.4051

Steve.Kollins@safholland.com

#### SAF-HOLLAND AFTERMARKET INSIDE SALES

1-800-876-3929

EMAIL: amsales@safholland.com

safhollandoriginalparts.com

# THANK YOU